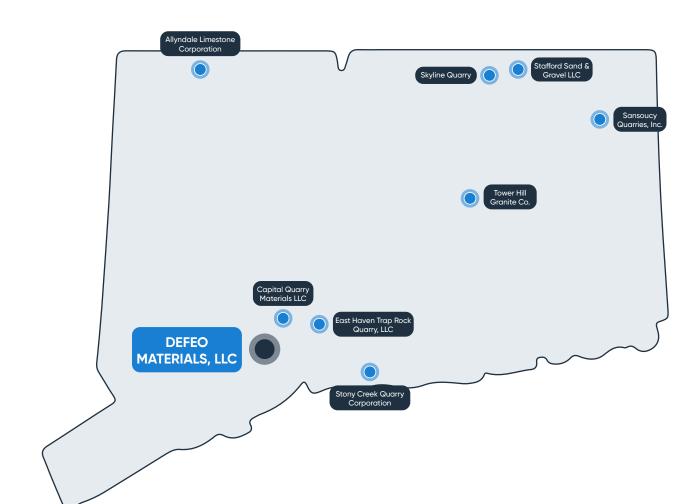

# **QUARRIES AND MATERIALS** PITS IN CONNECTICUT

### **DEFEO MATERIALS, LLC**

100 Bank St #205, Seymour

**Products Mined:** Bulk Decorative Gravel, Palletized tone, Crushed Stone

## East Haven Trap Rock Quarry, LLC

400 Totoket Rd, North **Branford** 

**Products Mined:** Trap Rock

## **Skyline Quarry**

110 Conklin Rd, Stafford Springs

Products Mined: Cut Stone, Wall Stone, Veneer, Blue Stone, specialty Stone.

### **Capital Quarry Materials LLC** 909 Prospect St,

Naugatuck

Crushed Stone

**Products Mined:** Sand and Gravel,

## **Stony Creek Quarry Corporation**

99 Quarry Rd, Branford

**Products Mined: Granite** 

#### 40 Allyndale Rd, East **Products Mined:** Limestone Canaan

**Allyndale Limestone Corporation** 

### 1924 New London Turnpike, Glastonbury

**Tower Hill Granite Co.** 

**Stafford Sand & Gravel LLC** 

**Products Mined: Granite** 

### **Springs** materials

Sansoucy Quarries, Inc.

354 Putnam Pike, Dayville

156 Cooper Ln, Stafford

Products Mined: New England fieldstone, **Beach Stone** 

**Products Mined:** Stone and aggregate

**DeFeo Materials** provides a number of services related to hauling and trucking. We will handle every deal with precision and professionalism. When it comes to quarries, and material delivery, we provide multiple services. We can take resources and building materials and haul them straight to wherever you may need them. Whether that be a plant, directly to a job site that is being worked on by a larger company, or