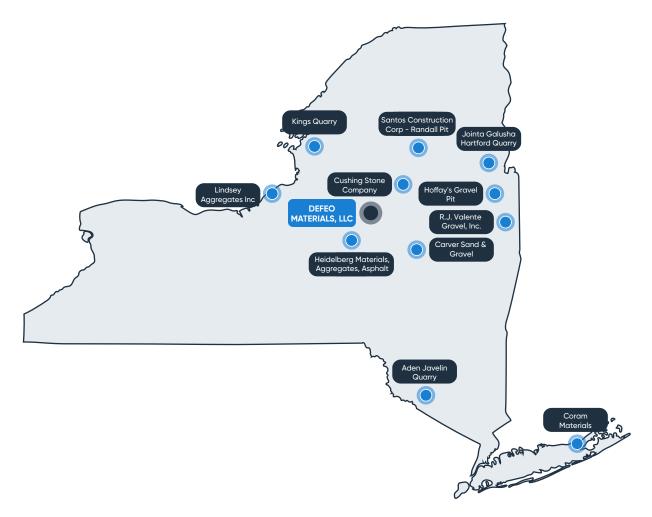

# **QUARRIES AND MATERIALS PITS IN NEW YORK**

### **DeFeo Materials - Utica Railyard**

512 Sewage Plant Rd, Utica, NY 13502, United States

Products Mined: Bulk Decorative Gravel, Palletized tone, Crushed Stone

# **Aden Javelin Quarry**

22 McBride Rd, Slate Hill, NY 10973, United States

Products Mined: Structural Fill, 6" Minus crusher run, Unscreened Fill Dirt, Shot Rock, 1/4" Stone – 1st

#### **Carver Sand & Gravel**

👩 4860 NY-30, Schoharie,

Products Mined: Crushed Stone, Sand

# Heidelberg Materials, Aggregates, Asphalt

1780 NY-12B, Oriskany Falls, NY 13425, United States

Products Mined: Aggregates, Cement, Ready-Mixed Concrete, Asphalt, Stabilized **Materials** 

# **Kings Quarry**

13018 County Rd 155, Adams 🞗 Center, NY 13606, United States

Products Mined: Sand & Top Soil, Crushed Stone, Limestone, Various Sizes of Crusher Run, Riprap

# **Hoffay's Gravel Pit**

4170 NY-150, West Sand Lake, NY 12196, United States

Products Mined: Gravel

# **R.J. Valente Gravel, Inc.**

3349 NY-2, Cropseyville, NY 12052, United States

Products Mined: General fill, Clean sand, Gravel, Septic sand or gravel, Clay, Sandy loam

# Jointa Galusha - Hartford Quarry

3865 NY-149, Fort Ann, NY 12827, United States

Products Mined: Asphalt, Ready-mix concrete, Precast

# **Cushing Stone Company**

725 NY-5S, Amsterdam, NY 12010, United States

Products Mined: Aggregate products

#### **Coram Materials**

416 Miller Place-Yaphank Rd, Miller Place, NY 11764, **United States** 

Products Mined: Sand

#### **Lindsey Aggregates Inc**

5646 NY 104, Oswego, NY 13126, United States

Products Mined: Round 57 Stone, Crushed 57 Stone, 1A Stone

#### **Santos Construction Corp - Randall Pit**

4099 NY-5S, Fultonville, NY 12072, United States

Products Mined: Sand & gravel supplier